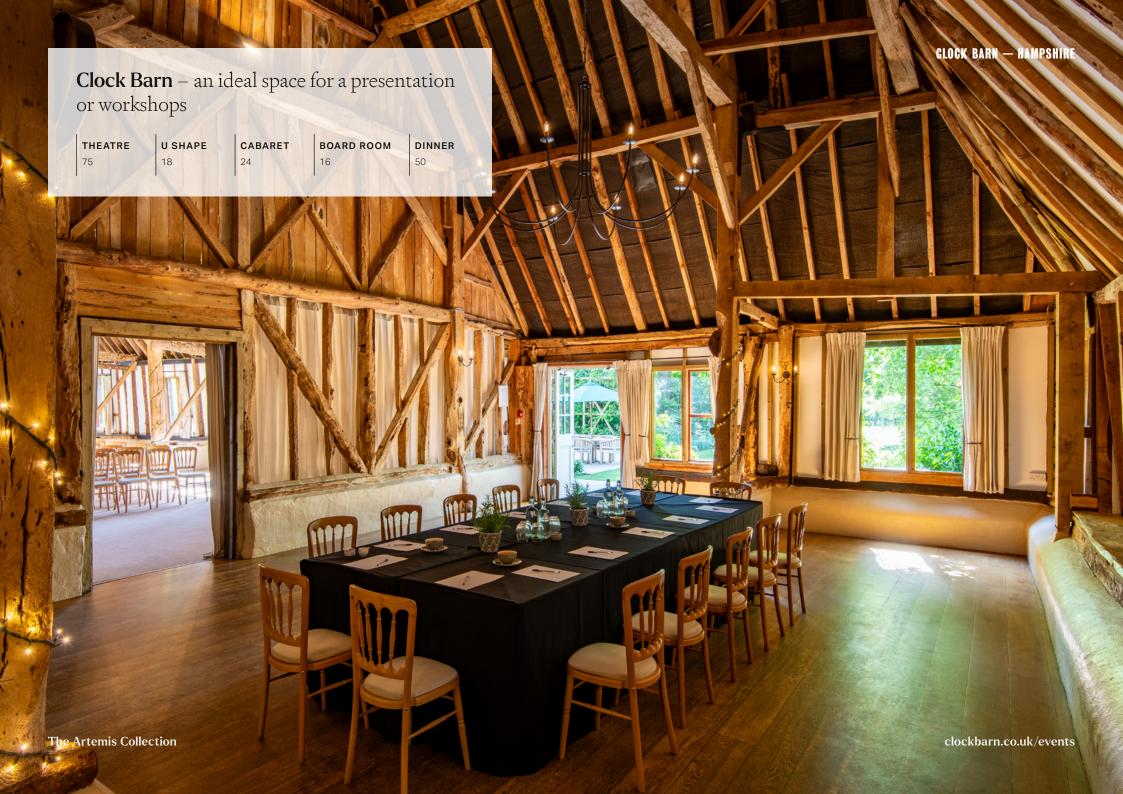

# **Room specifications**

|                                | THEATRE | U SHAPE | CABARET | BOARD<br>ROOM | DINNER |
|--------------------------------|---------|---------|---------|---------------|--------|
| Clock Barn                     | 130     | 90      | 60      | 46            | 130    |
| Clock Barn<br>(breakout space) | 75      | 18      | 24      | 16            | 50     |
| The Stable Room                | 50      | 18      | •       | 16            | 30     |