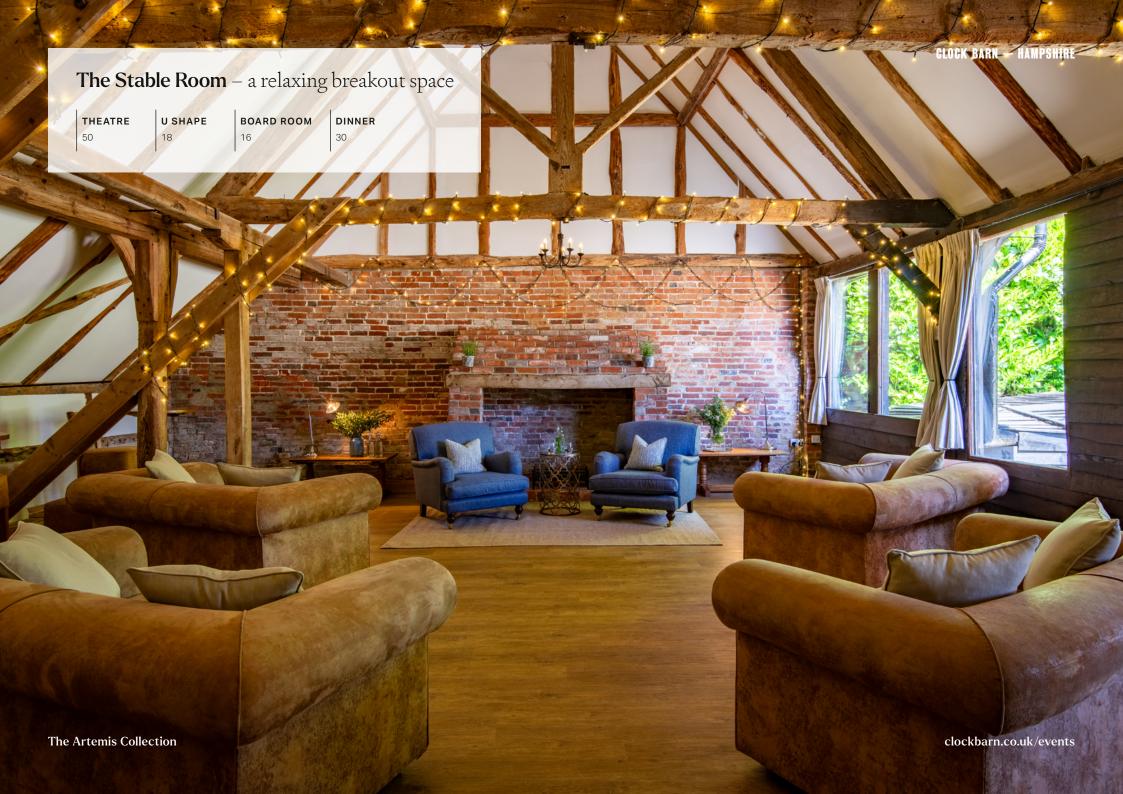

# **Room specifications**

|                                | THEATRE | U SHAPE | CABARET | BOARD<br>ROOM | DINNER |
|--------------------------------|---------|---------|---------|---------------|--------|
| Clock Barn                     | 130     | 90      | 60      | 46            | 130    |
| Clock Barn<br>(breakout space) | 75      | 18      | 24      | 16            | 50     |
| The Stable Room                | 50      | 18      | •       | 16            | 30     |

|                                | WIDTH | LENGTH | HEIGHT | ACCESSIBLE<br>ROOM |
|--------------------------------|-------|--------|--------|--------------------|
| Clock Barn                     | 10m   | 20m    | 3m     | Yes                |
| Clock Barn<br>(breakout space) | 10m   | 7m     | 3m     | Yes                |
| The Stable Room                | 9m    | 8m     | 2.5m   | Yes                |