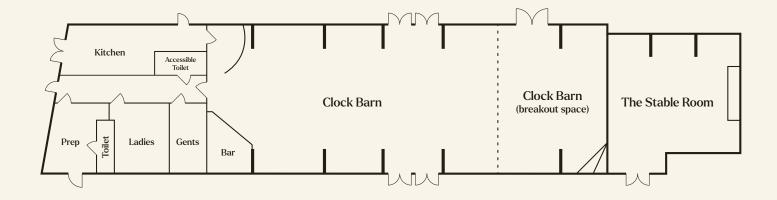

# **Room specifications**

|                                | THEATRE | U SHAPE | CABARET | BOARD<br>ROOM | DINNER |
|--------------------------------|---------|---------|---------|---------------|--------|
| Clock Barn                     | 130     | 90      | 60      | 46            | 130    |
| Clock Barn<br>(breakout space) | 75      | 18      | 24      | 16            | 50     |
| The Stable Room                | 50      | 18      | •       | 16            | 30     |

|                                | WIDTH | LENGTH | HEIGHT | ACCESSIBLE<br>ROOM |
|--------------------------------|-------|--------|--------|--------------------|
| Clock Barn                     | 10m   | 20m    | 3m     | Yes                |
| Clock Barn<br>(breakout space) | 10m   | 7m     | 3m     | Yes                |
| The Stable Room                | 9m    | 8m     | 2.5m   | Yes                |