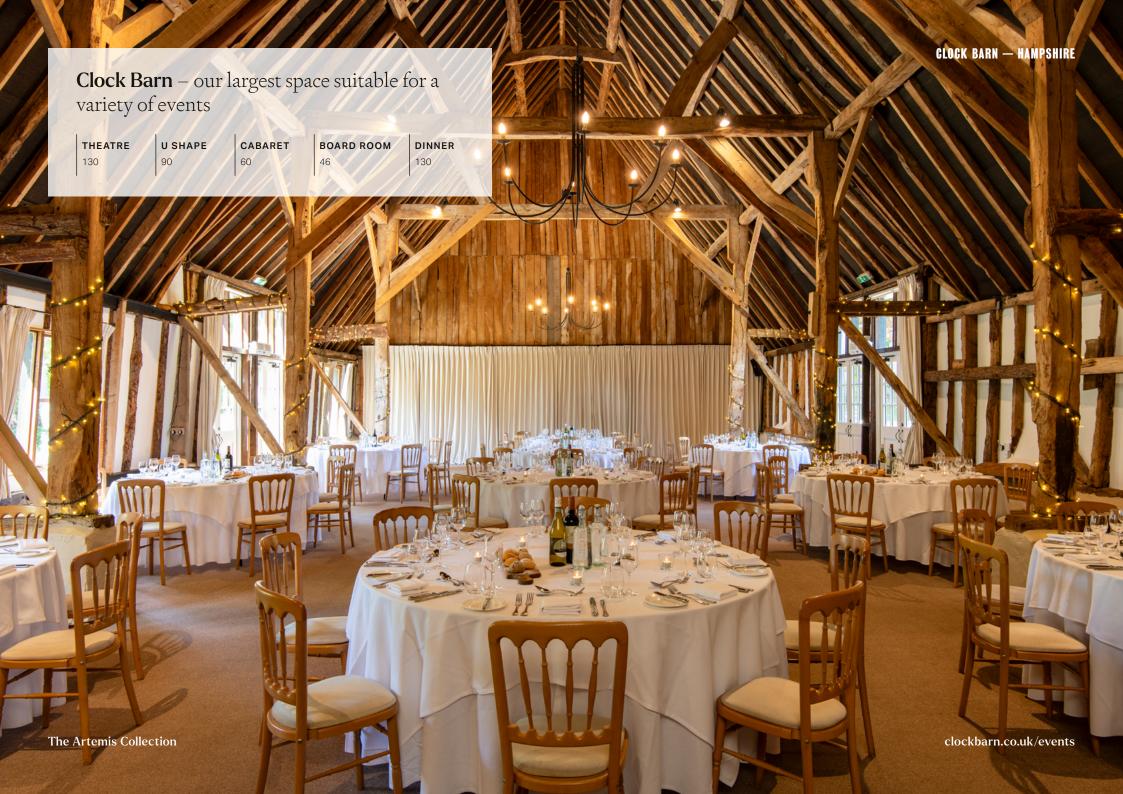

# **Room specifications**

|                                | THEATRE | U SHAPE | CABARET | BOARD<br>ROOM | DINNER |
|--------------------------------|---------|---------|---------|---------------|--------|
| Clock Barn                     | 130     | 90      | 60      | 46            | 130    |
| Clock Barn<br>(breakout space) | 75      | 18      | 24      | 16            | 50     |
| The Stable Room                | 50      | 18      | •       | 16            | 30     |