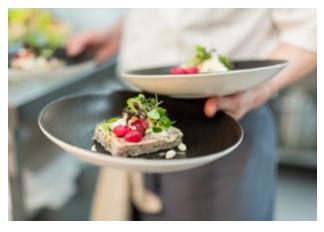

### The Menu

#### STARTER

Cauliflower and honey roast parsnip soup, crisp cauliflower florets with mature cheddar and thyme (V)

Game pâté with spiced date and cranberry chutney, baby leaf salad, malted rye and sunflower seed bread

Baked goats cheese, rosemary and olive focaccia, grilled figs and red onion marmalade, sherry vinegar dressing (V)

#### MAIN

Roast turkey wrapped in pancetta with a chestnut and cranberry stuffing, creamed savoy cabbage, buttered sprouts, roasted parsnips and potatoes

Grilled fillet of salmon, braised leeks and white beans, garlic and herb crushed new potatoes, lemon and chive butter sauce

Slow braised shoulder of lamb, herb and Dijon mustard crumb, crushed roasted roots, sweet onion and parsnip puree, rosemary jus

Roast celeriac, butternut squash and mushroom wellington, thyme and honey glazed carrots, wild mushroom sauce (V)

#### DESSERT

Individual Christmas pudding with brandy creamed custard

Dark chocolate steamed sponge pudding, chocolate popping candy and vanilla ice cream

Apple and pear crumble spiced with cinnamon and star anise, vanilla bean custard