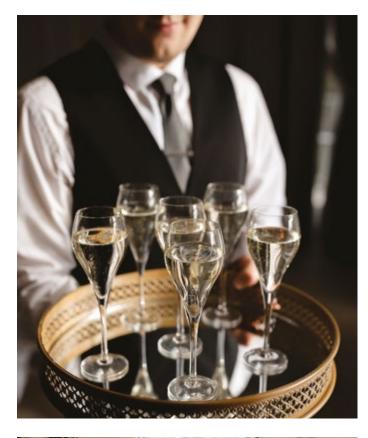

## The Main Event

On arrival, you and your guests will be welcomed with a glass of Kir Royale, setting the tone for a joyful evening. Indulge in a delicious three-course meal crafted by our expert chefs, and keep the festivities alive by hiring evening entertainment to dance the night away.

#### WHAT'S INCLUDED

A glass of Kir Royale on arrival Three-course meal Half a bottle of wine per person (optional) Table decorations Tea & coffee station