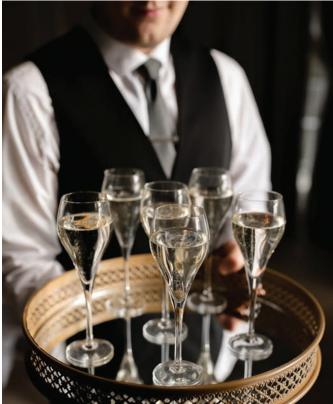

As your guests arrive, they'll be greeted with a choice of refreshing Prosecco or warming mulled wine, getting them in the festive spirit from the moment they walk through the doors. Together, you'll then indulge in a sumptuous three-course meal, expertly prepared by our talented chefs, accompanied by half a bottle of wine per person to enhance the dining experience.