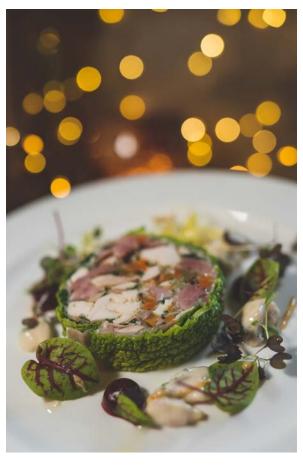

#### STARTER

Ham and chicken terrine with shallot and caper mayonnaise

Seared scallops with curry parsnip puree, parsnip crisps and pomegranate

Pear and walnut tart with chicory salad and deep fried blue cheese (V)

#### MAIN

Roast turkey wrapped in pancetta with a chestnut and cranberry stuffing, creamed savoy cabbage, buttered sprouts with roasted shallots and potatoes

Grilled fillet of sea bass, garlic and herb crushed new potatoes, beetroot and olive oil vinaigrette

Brie and cranberry pithivier with roasted root vegetables, buttered sprouts, roasted shallots and potatoes (V)

#### DESSERT

Panettone bread and butter pudding with apricot sauce and clotted cream

Plum and pear crumble with gingerbread ice cream

Chocolate delice with caramel cream and honeycomb shards