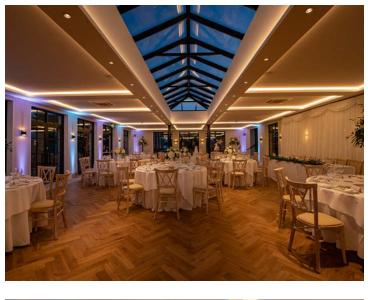

## JOIN US AND CELEBRATE CHRISTMAS 2024 AT THE PEAR TREE

Host your ultimate Christmas party at The Pear Tree and immerse yourself in a winter wonderland nestled in the Wiltshire countryside.

The Pear Tree can accommodate up to 150 guests, and you can create the perfect atmosphere for your event.

The team will provide you and your guests with a glass of mulled wine or Prosecco on arrival, followed by a wonderful three-course meal created by an expert team of chefs. There's also the option to hire a DJ to keep the festivities going into the evening. When the evening draws to a close, up to 36 guests can stay in the luxury onsite accommodation.