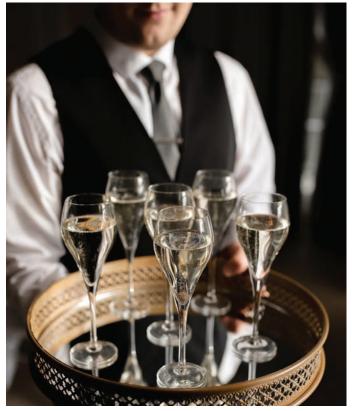

The team will provide you and your guests with a glass of mulled wine or Prosecco on arrival, followed by a wonderful three-course meal created by an expert team of chefs. There's also the option to hire a DJ to keep the festivities going into the evening. When the evening draws to a close, up to 36 guests can stay in the luxury onsite accommodation.

#### WHAT'S INCLUDED

A glass of Prosecco or mulled wine on arrival

Three-course meal

Tea & coffee station with mini mince pies

Christmas crackers and novelty box