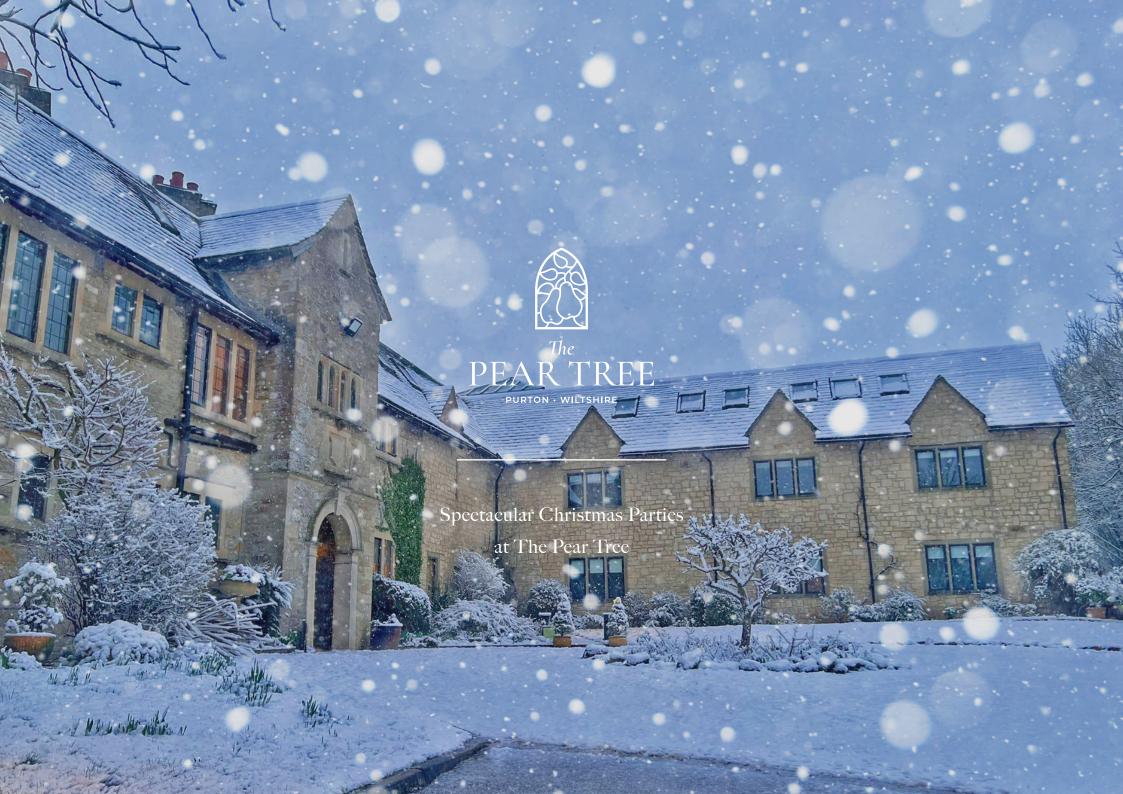

# Christmas at The Pear Tree

## JOIN US AND CELEBRATE CHRISTMAS 2024 AT THE PEAR TREE

Host your ultimate Christmas party at The Pear Tree and immerse yourself in a winter wonderland nestled in the Wiltshire countryside.

The Pear Tree can accommodate up to 150 guests, and you can create the perfect atmosphere for your event.