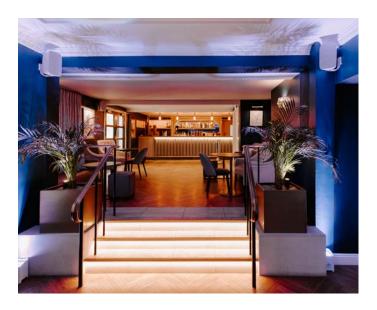

## The package

#### WHAT'S INCLUDED

A glass of Prosecco or mulled wine on arrival

Three-course meal

Tea & coffee station with mini mince pies

Christmas crackers and novelty box