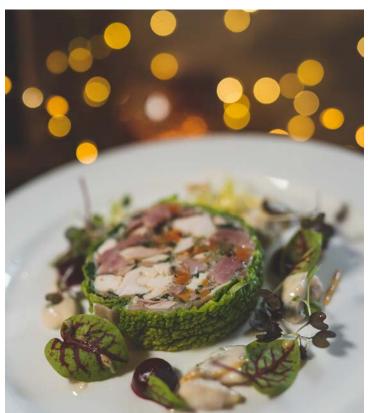

#### **STARTER**

Ham and chicken terrine with shallot and caper mayonnaise

Seared scallops with curry parsnip puree, parsnip crisps and pomegranate

Pear and walnut tart with chicory salad and deep fried blue cheese (V)

#### MAIN

Roast turkey wrapped in pancetta with a chestnut and cranberry stuffing, creamed savoy cabbage, buttered sprouts with roasted shallots and potatoes

Grilled fillet of sea bass, garlic and herb crushed new potatoes, beetroot and olive oil vinaigrette

Brie and cranberry pithivier with roasted root vegetables, buttered sprouts, roasted shallots and potatoes (V)

#### **DESSERT**

Panettone bread and butter pudding with apricot sauce and clotted cream

Plum and pear crumble with gingerbread ice cream

Chocolate delice with caramel cream and honeycomb shards